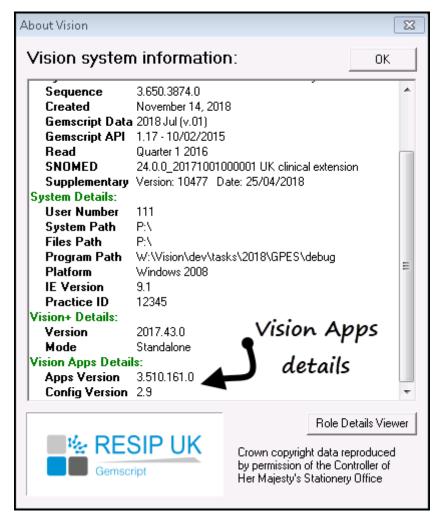

#### **Vision Front Screen**

• **About Vision** - The current Vision Apps configuration version installed on your Vision system now displays in the **About Vision** screen: